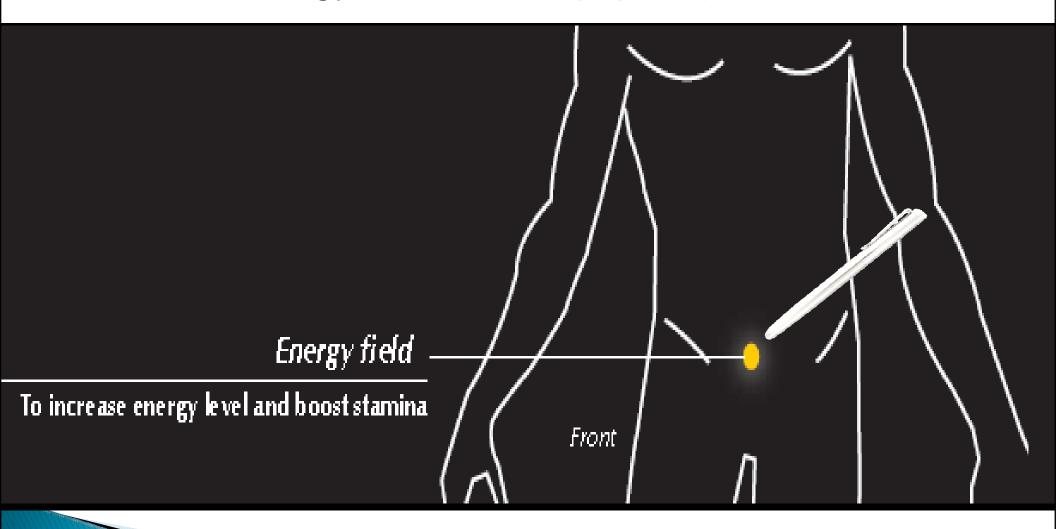

To energize your body's fields and alleviate pains and discomforts, press lightly or rotate AMWand as close as possible on the problem areas.

Increase Energy Level Field (1 point)

General Blood Circulation (4 pts)