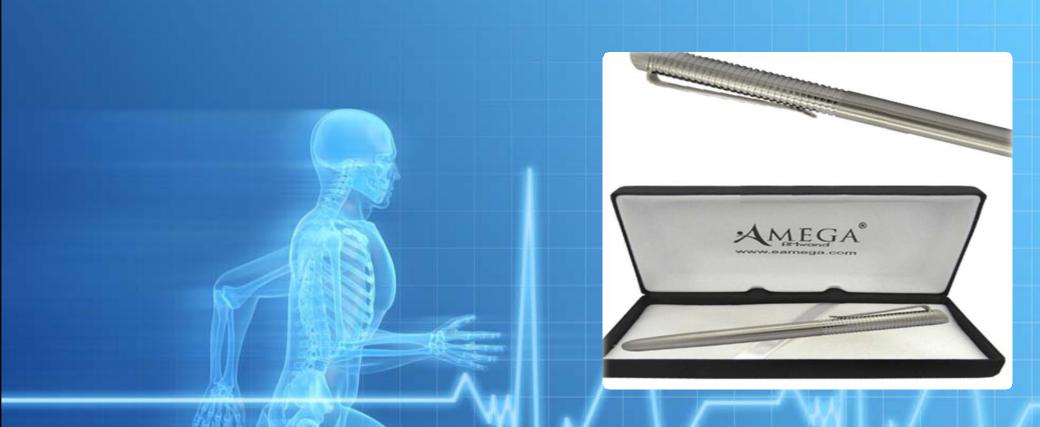

A futuristic tool that is made of a special combination of granulated minerals processed using our own proprietary technology: AMized Fusion Technology (A.F.T.) to source the Universal Life Force energy that our body needs.

#### **Quality Assurance:**

The AMWand casing is manufactured using type 316 Stainless Steel. It is energized using Amega's proprietary AMized Fusion Technology (AFT). It is made under strict quality measures and comes with a serial number.