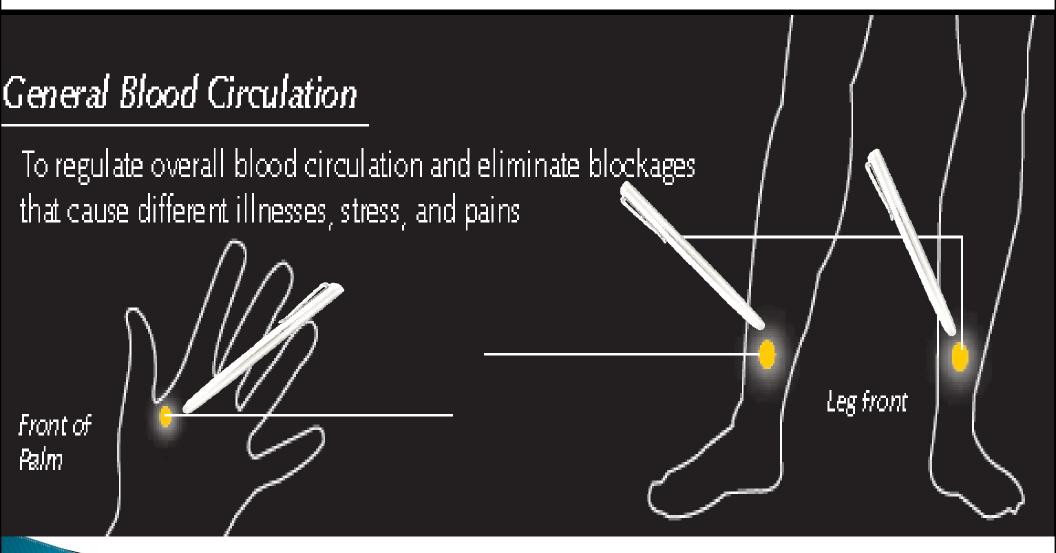

To energize your body's fields and alleviate pains and discomforts, press lightly or rotate AMWand as close as possible on the problem areas.

Increase Energy Level Field (1 point)

General Blood Circulation (4 pts)

Applicable to both palms.

Head Field (3 points)

Throat Field (3 points)