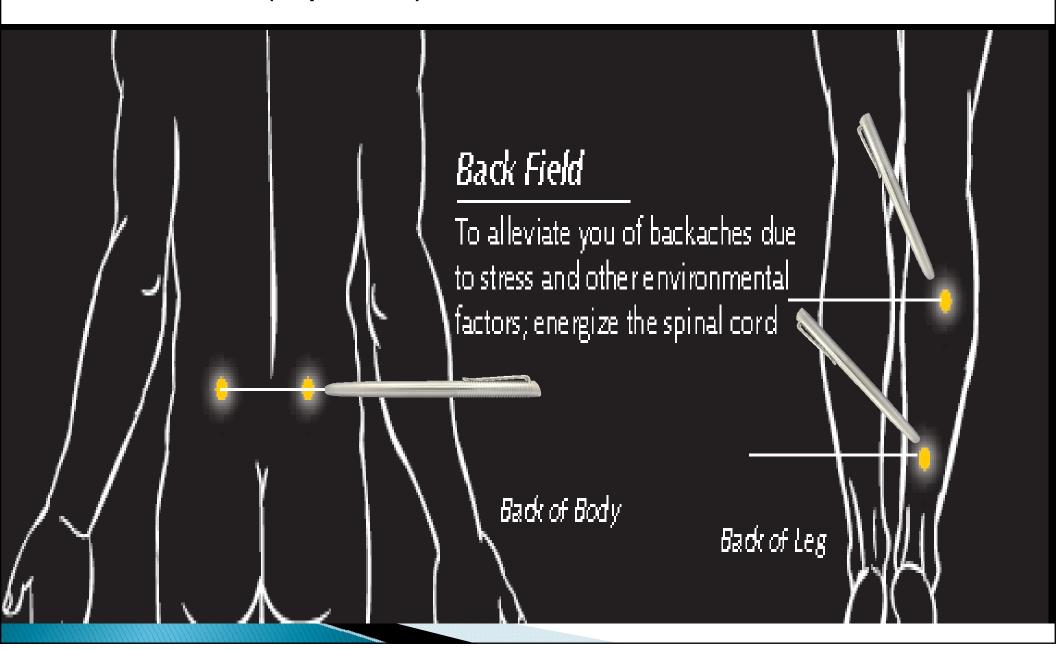

#### Shoulder and Neck Field

To relieve stiff neck and shoulders that may be brought by fatigue, stress, carrying of heavy items, or being in a certain position for 3 hours or more.

Back of Body

Body Front

Back Field (4 points)

Heart and Chest Field (1 point)