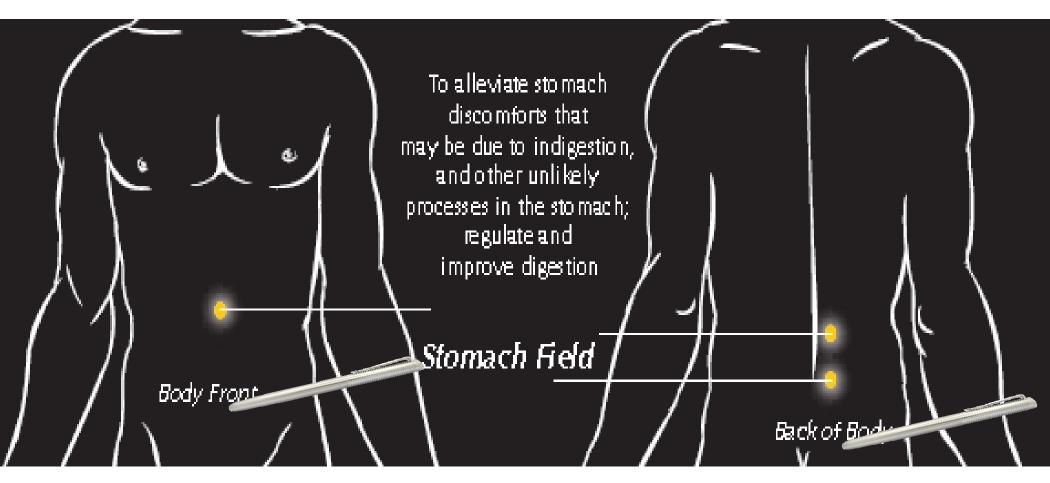

Body Front

Stomach Field (3 points)

Sexual or Reproductive Field (Male 3 points; Female 1 point)