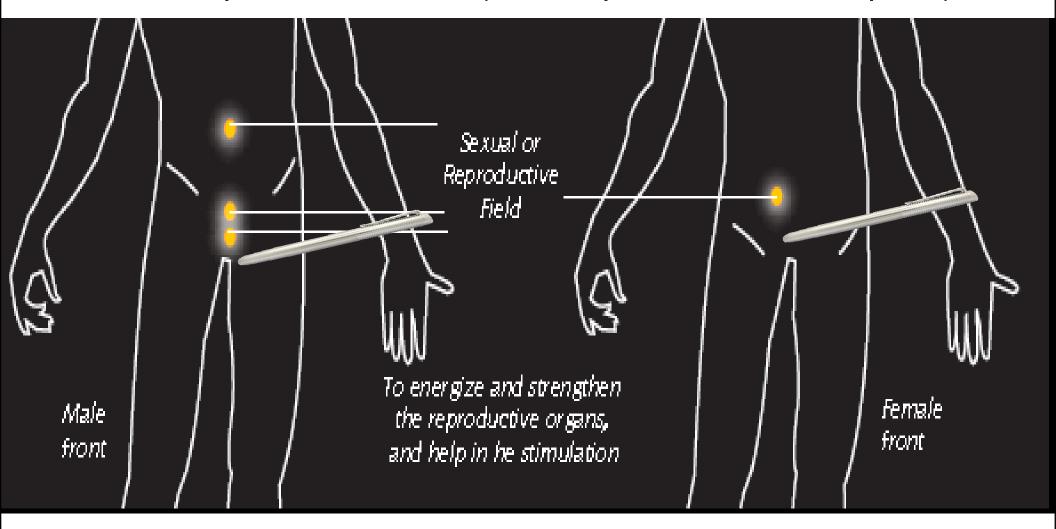

Body Front

Stomach Field (3 points)

Sexual or Reproductive Field (Male 3 points; Female 1 point)