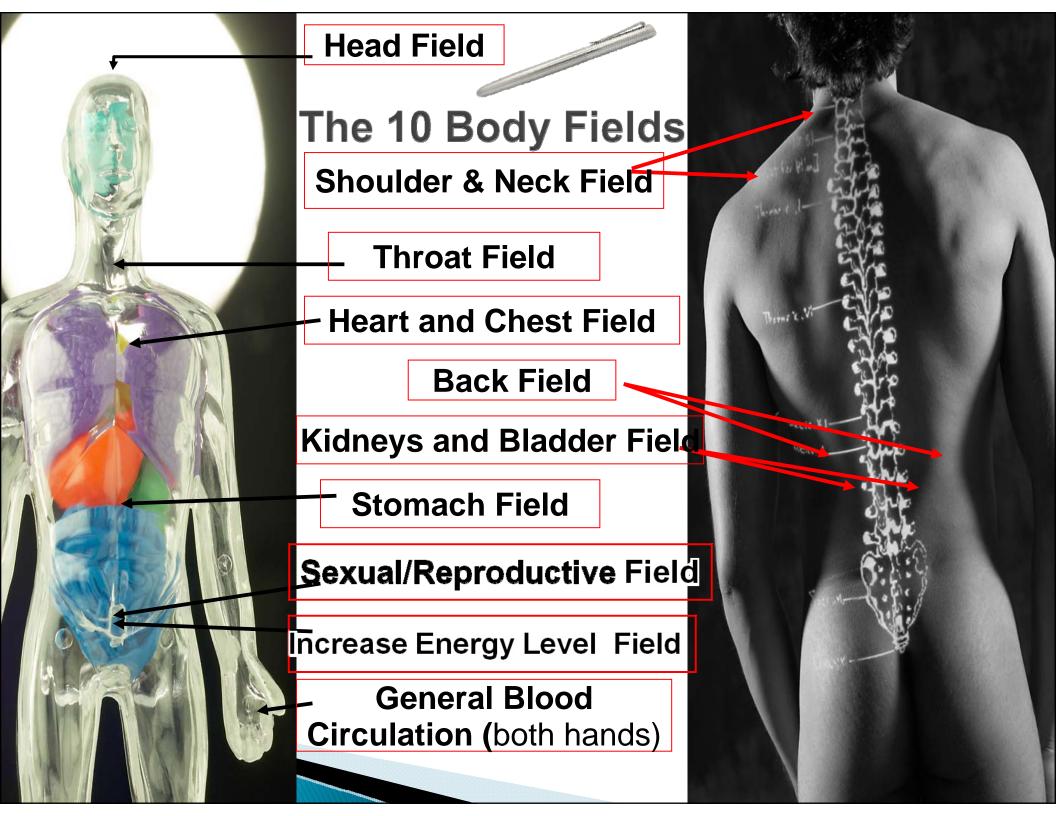

To energize your body's fields and alleviate pains and discomforts, press lightly or rotate AMWand as close as possible on the problem areas.

Increase Energy Level Field (1 point)

General Blood Circulation (4 pts)

Applicable to both palms.

Head Field (3 points)

Throat Field (3 points)

#### Throat Field

To ease you from sore throat, itchy throat, and coarseness of the voice; better swallowing of food

#### Shoulder and Neck Field

To relieve stiff neck and shoulders that may be brought by fatigue, stress, carrying of heavy items, or being in a certain position for 3 hours or more.

Back of Body

Body Front

Back Field (4 points)

Heart and Chest Field (1 point)

#### Heart and Chest Field

To regulate circulation and pumping of the blood in the heart and unblock air passages brought by stress and other external and internal factors.

Kidneys and Bladder Field (2 points)

Body Front

Stomach Field (3 points)

Sexual or Reproductive Field (Male 3 points; Female 1 point)