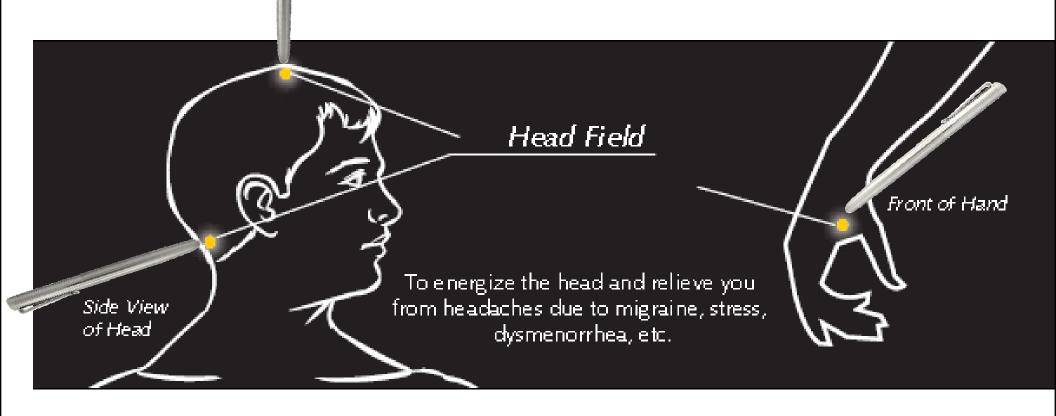

iversal Life Force energy that our body needs.



# **Bio-Energetic Fields**

All living organisms have a special structure – The Bio Energy Field. The human body has a bio-energy field which consists of subtle organisms with energetic potential that gives strength and power to the biological field.



Balance and the unhindered flow of energy are important to health and wellness. As organs in our body function independently and interdependently, unlocking the secrets of bio-energetic fields will open new ways for diagnosis and treatment.





To energize your body's fields and alleviate pains and discomforts, press lightly or rotate AMWand as close as possible on the problem areas.



Increase Energy Level Field (1 point)



General Blood Circulation (4 pts)



Applicable to both palms.



Head Field (3 points)

Throat Field (3 points)

#### Throat Field

To ease you from sore throat, itchy throat, and coarseness of the voice; better swallowing of food



#### Shoulder and Neck Field

To relieve stiff neck and shoulders that may be brought by fatigue, stress, carrying of heavy items, or being in a certain position for 3 hours or more.

Back of Body

Body Front

Back Field (4 points)



Heart and Chest Field (1 point)

#### Heart and Chest Field

To regulate circulation and pumping of the blood in the heart and unblock air passages brought by stress and other external and internal factors.

Kidneys and Bladder Field (2 points)



Body Front

Stomach Field (3 points)



Sexual or Reproductive Field (Male 3 points; Female 1 point)



#### **AMWand Benefits**

- May assist the