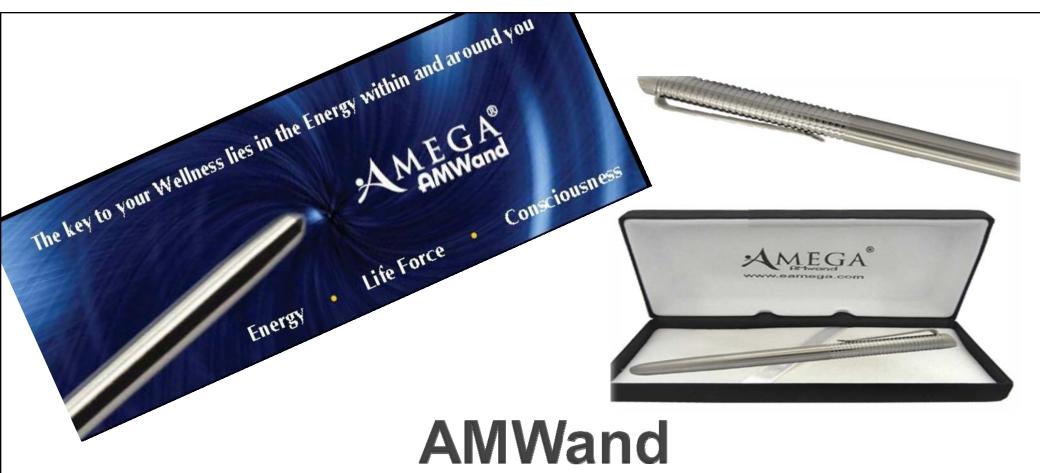

# Getting to Know the AMWand and Bio-energy Points

The key to your Wellness lies in the Energy within and around you

MEGA

AMWand

Energy • Life Force • Consciousness

A futuristic tool that is made of a special combination of granulated minerals processed using our own proprietary technology: AMized Fusion Technology (A.F.T.) to source the Universal Life Force energy that our body needs.

#### **Quality Assurance:**

The AMWand casing is manufactured using type 316 Stainless Steel. It is energized using Amega's proprietary AMized Fusion Technology (AFT). It is made under strict quality measures and comes with a serial number.