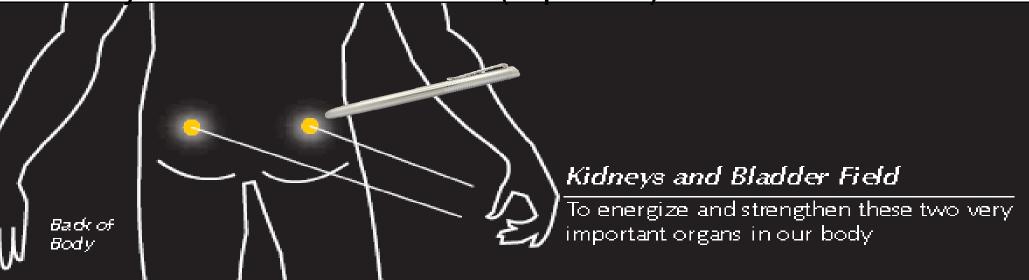

#### Heart and Chest Field

To regulate circulation and pumping of the blood in the heart and unblock air passages brought by stress and other external and internal factors.

Kidneys and Bladder Field (2 points)