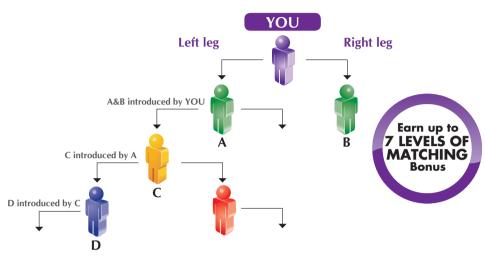

### **Team Generation Bonus**

Enjoy Team Generation Bonus under your line of sponsorship from the sales of Preferred Customers, Retail Customers and Direct referral's purchase for up to 7 generations, when you have a monthly consumption of 60 BV.

| 1st Generation       10%       10%       10%       10%       10%       10%       2         2nd Generation       15%       15%       15%       15%       15%       15%       3         3rd Generation       10%       10%       10%       10%       10%       10%       4         4th Generation       8%       8%       8%       8%       5         5th Generation       6%       6%       6%       6%       6% |
|-----------------------------------------------------------------------------------------------------------------------------------------------------------------------------------------------------------------------------------------------------------------------------------------------------------------------------------------------------------------------------------------------------------------|
| 3rd Generation       10%       10%       10%       10%       10%       4         4th Generation       8%       8%       8%       8%       5                                                                                                                                                                                                                                                                     |
| 4 <sup>th</sup> Generation 8% 8% 8% 5                                                                                                                                                                                                                                                                                                                                                                           |
| 4 Certefulion                                                                                                                                                                                                                                                                                                                                                                                                   |
| 5 <sup>th</sup> Generation 6% 6% 6                                                                                                                                                                                                                                                                                                                                                                              |
|                                                                                                                                                                                                                                                                                                                                                                                                                 |
| 6 <sup>th</sup> Generation                                                                                                                                                                                                                                                                                                                                                                                      |
| 7 <sup>th</sup> Generation                                                                                                                                                                                                                                                                                                                                                                                      |

### **Multi-tier Mega Matching Bonus**

To further reward our Business Associates, we have created a Multi-Tier Mega Matching Bonus payout. You can earn up to seven (7) levels of matching bonus on the Team Binary and Team Generation Bonus in your line of sponsorship depending on the leadership status as shown below. (Must be in active status monthly)

#### EXAMPLE:

A & B earn - USD 5,000 C earns - USD 2,000 You earn 10% off A & B - USD 500 5% off C - USD 100

and so on

| LEADERSHIP POSITION        | and below | Blue Diamond | Black Diamond | Diamond Director | Diamond Ambassador | Associate Director |
|----------------------------|-----------|--------------|---------------|------------------|--------------------|--------------------|
| 1 <sup>st</sup> Generation | 10%       | 10%          | 10%           | 10%              | 10%                | 10%                |
| 2 <sup>nd</sup> Generation | 5%        | 5%           | 5%            | 5%               | 5%                 | 5%                 |
| 3 <sup>rd</sup> Generation |           | 4%           | 4%            | 4%               | 4%                 | 4%                 |
| 4 <sup>th</sup> Generation |           |              | 3%            | 3%               | 3%                 | 3%                 |
| 5 <sup>th</sup> Generation |           |              |               | 2%               | 2%                 | 2%                 |
| 6 <sup>th</sup> Generation |           |              |               |                  | 1%                 | 1%                 |
| 7 <sup>th</sup> Generation |           |              |               |                  |                    | 0.5%               |
| To Qualify                 | 60 BV     | 100 BV       | 150 BV        | 200 BV           | 250 BV             | 300 BV             |