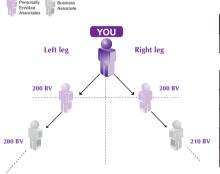

## **Team Binary Commission**

Team Binary Commissions are paid at 10% on accumulated Business Value (BV) generated on the weaker leg and are paid for a minimum of 200 BV (Business Value) everyday and for every 100 BV (Business Value) thereafter.

| Left                        | Right    | Commission |  |  |  |
|-----------------------------|----------|------------|--|--|--|
| 200 BV                      | 200 BV   | USD 20     |  |  |  |
| Subsequent                  |          |            |  |  |  |
| 100 BV 100 BV USD 10        |          |            |  |  |  |
| 500 BV                      | 500 BV   | USD 50     |  |  |  |
| 4000 BV                     | 4000 BV  | USD 400    |  |  |  |
| PLATINUM Business Associate |          |            |  |  |  |
| 12000 BV                    | 12000 BV | USD 1,200  |  |  |  |