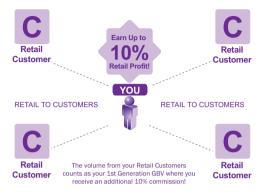

### **Team Generation Bonus**

Enjoy Team Generation Bonus under your line of sponsorship from the sales of Preferred Customers, Retail Customers and Direct referral's purchase for up to 7 generations, when you have a monthly consumption of 60 BV.