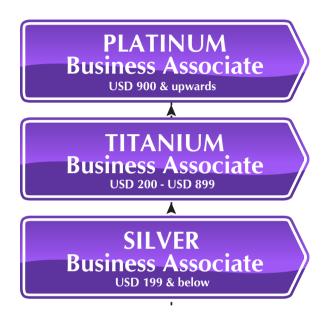

### **Choose Your Enrollment Options**

(Enrollment Options based on total wholesale purchases within the first 21 days of enrollment)

## **21 Day Upgrade**

**21 Day Upgrade:** No matter what enrollment option you choose, you can upgrade to Titanium or Platinum within 21 days of your enrollment date. To complete the Upgrade, simply accumulate wholesale purchases within 21 days of your enrollment date that total the amount of wholesale products necessary to reach Titanium (\$200-\$899) or Platinum (\$900 or higher).