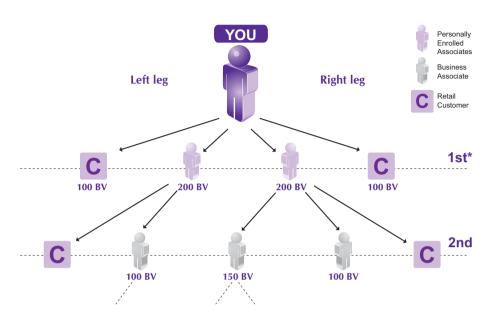

## **Team Binary Commission**

Team Binary Commissions are paid at 10% on accumulated Business Value (BV) generated on the weaker leg and are paid for a minimum of 200 BV (Business Value) everyday and for every 100 BV (Business Value) thereafter.

| Left                        | Right    | Commission |  |  |  |
|-----------------------------|----------|------------|--|--|--|
| 200 BV                      | 200 BV   | USD 20     |  |  |  |
| Subsequent                  |          |            |  |  |  |
| 100 BV 100 BV USD 10        |          |            |  |  |  |
| 500 BV                      | 500 BV   | USD 50     |  |  |  |
| 4000 BV                     | 4000 BV  | USD 400    |  |  |  |
| PLATINUM Business Associate |          |            |  |  |  |
| 12000 BV                    | 12000 BV | USD 1,200  |  |  |  |